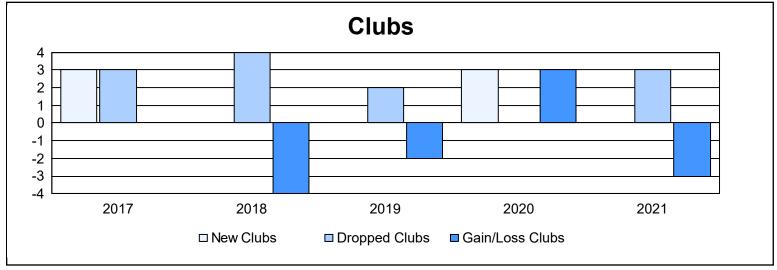

District 2 X2 As of June 2021 Cumulative

| Year      | New<br>Clubs | Dropped<br>Clubs | Gain/<br>Loss<br>Clubs | New<br>Members | Charter<br>Members | Reinstate<br>Members | Transfer<br>Members | Total<br>Member<br>Added | Total<br>Members<br>Dropped | Gain/<br>Loss<br>Members |
|-----------|--------------|------------------|------------------------|----------------|--------------------|----------------------|---------------------|--------------------------|-----------------------------|--------------------------|
| 2016-2017 | 3            | 3                | 0                      | 176            | 64                 | 7                    | 10                  | 257                      | 227                         | 30                       |
| 2017-2018 | 0            | 4                | -4                     | 168            | 2                  | 8                    | 5                   | 183                      | 263                         | -80                      |
| 2018-2019 | 0            | 2                | -2                     | 124            | 0                  | 6                    | 8                   | 138                      | 183                         | -45                      |
| 2019-2020 | 3            | 0                | 3                      | 96             | 107                | 5                    | 5                   | 213                      | 188                         | 25                       |
| 2020-2021 | 0            | 3                | -3                     | 129            | 3                  | 4                    | 9                   | 145                      | 193                         | -48                      |
| Average   | 1            | 2                | -1                     | 139            | 35                 | 6                    | 7                   | 187                      | 211                         | -24                      |