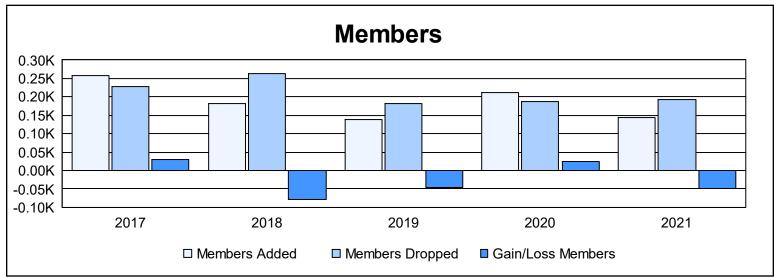

District 2 X2 As of June 2021 Cumulative

| Year      | New<br>Clubs | Dropped<br>Clubs | Gain/<br>Loss<br>Clubs | New<br>Members | Charter<br>Members | Reinstate<br>Members | Transfer<br>Members | Total<br>Member<br>Added | Total<br>Members<br>Dropped | Gain/<br>Loss<br>Members |
|-----------|--------------|------------------|------------------------|----------------|--------------------|----------------------|---------------------|--------------------------|-----------------------------|--------------------------|
| 2016-2017 | 3            | 3                | 0                      | 176            | 64                 | 7                    | 10                  | 257                      | 227                         | 30                       |
| 2017-2018 | 0            | 4                | -4                     | 168            | 2                  | 8                    | 5                   | 183                      | 263                         | -80                      |
| 2018-2019 | 0            | 2                | -2                     | 124            | 0                  | 6                    | 8                   | 138                      | 183                         | -45                      |
| 2019-2020 | 3            | 0                | 3                      | 96             | 107                | 5                    | 5                   | 213                      | 188                         | 25                       |
| 2020-2021 | 0            | 3                | -3                     | 129            | 3                  | 4                    | 9                   | 145                      | 193                         | -48                      |
| Average   | 1            | 2                | -1                     | 139            | 35                 | 6                    | 7                   | 187                      | 211                         | -24                      |